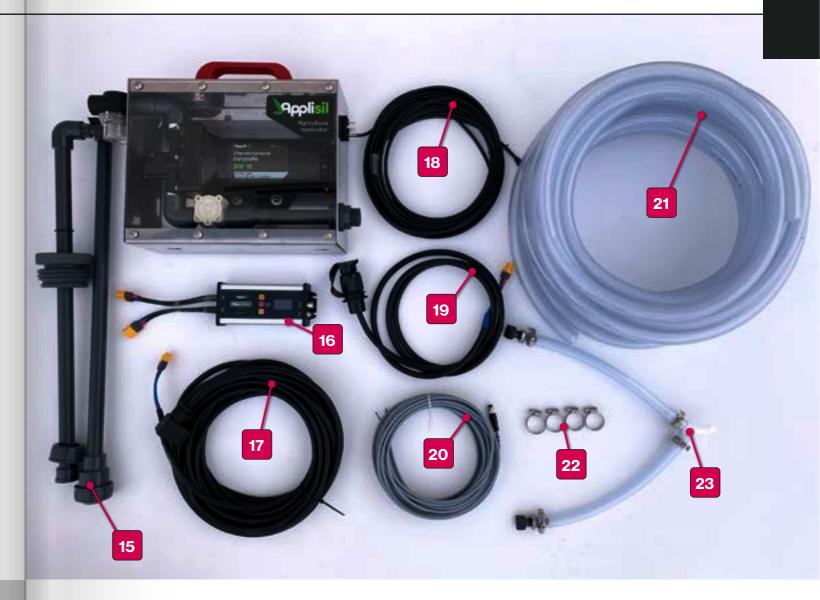

## **Complete set with pump**

- 15. Straws
- Flowmatic Lite control unit 16.
- Cable from control unit to pump 10 m 17.
- **Flowmeter cable** 18.
- 19. Power cable with contact to the tractor - 2 m
- 20. Remote control cable 10 m
- 21. Hose 12 M.
- 22. Stainless steel hose clamps A4
- 23. Metal nozzles for the chimney 2x