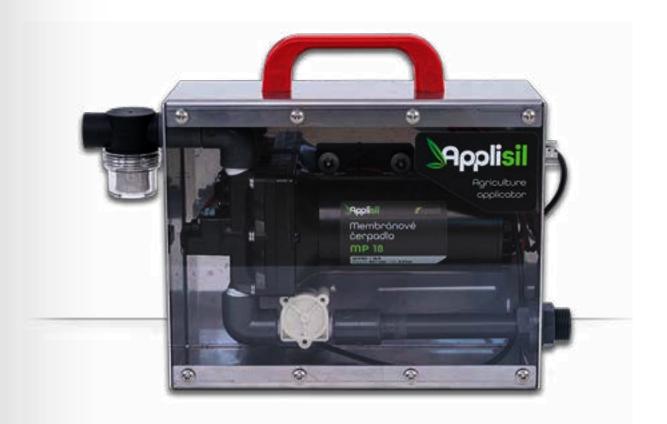

# INOCULANT APPLICATOR FOR BIG HARVESTERS

This applicator with a capacity up to 18 l / min and is designed for powerful foarge

**harvesters.** The pump is connected to a digital flow meter placed in box and making one single unit. The pressure of 3.5 bar guarantees high performance at the end of the blower chute or acceleator area where the metal nozzles are located. The pump should be located near the tank. The equipment includes a suction pipe that fits into a 200 l drum.

| Pump:     | Diaphragm            | Tank:         | 200 L                                            |
|-----------|----------------------|---------------|--------------------------------------------------|
| Pressure: | 3,5 bar.             | Suitable for: | Biologic conservation<br>Acid based conservation |
| Box:      | Stainless steel 316L |               |                                                  |
| Dosing:   | 1 - 18 l/min         | Use:          | Foarage Harvester                                |