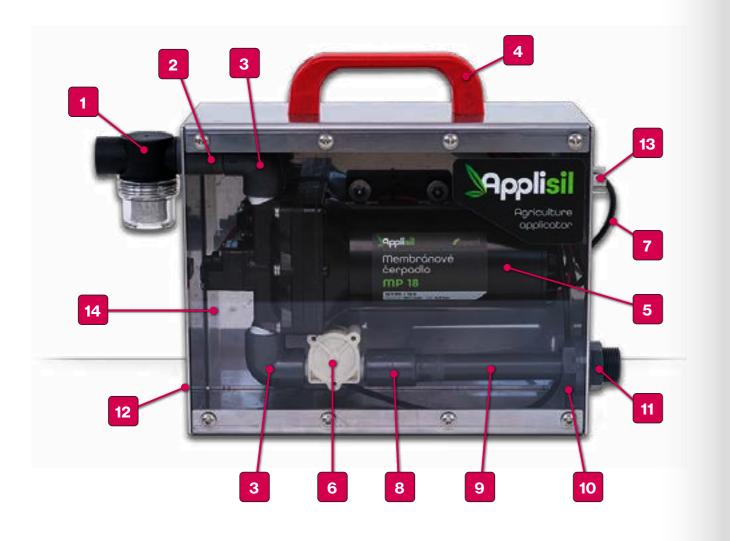

### **Pump assembly - MP18**

- Filter 1.
- **Pipe with internal threads** 2.
- Threaded knee 3.
- Handle 4.
- MP18 pump 5.
- 6. **Flow meter**
- 7. **Flowmeter cable**
- 3/4 thread + gluing 8.
- 9. Pipe 20 mm

- 10. Nut 3/4 "
- Reduction 11.
- 12. Cabinet
- Connector 13.
- 14. Plastic cover

Applisil MP18 INOCULANT APPLICATOR FOR BIG HARVESTERS.